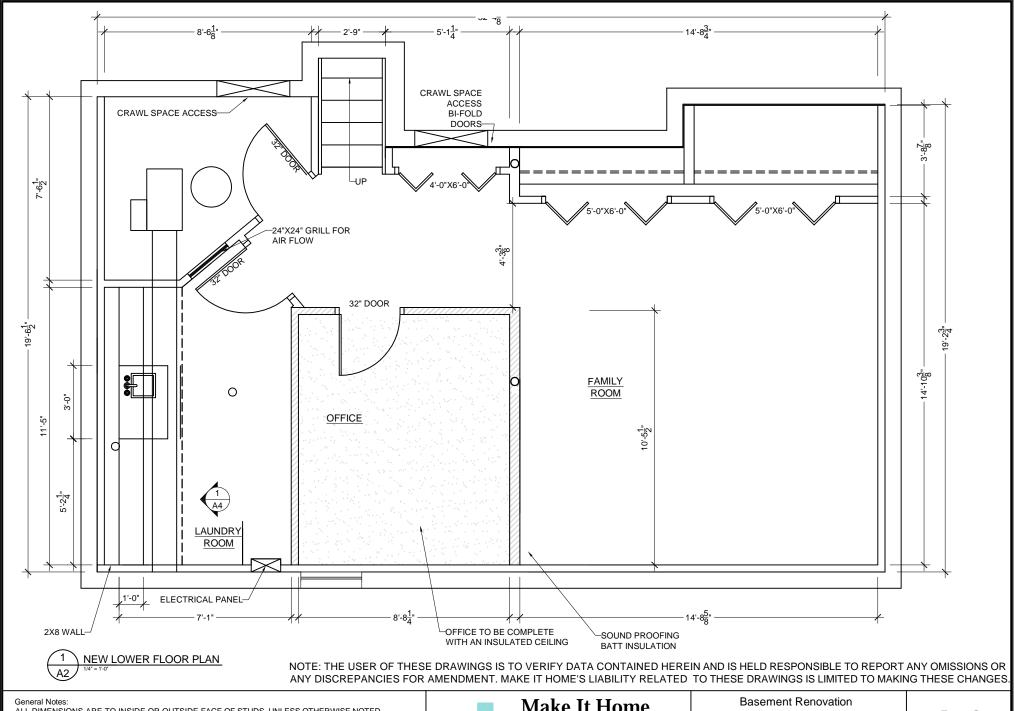

## Make It Home

Design / Build Renovation Company 71 Ferndale Avenue Winnipeg, Manitoba, R3H 1T7 Ph: (204) 290-8113 Basement Renovation Winnipeg, Manitoba

SCALE: 1/4"=1'-0"

DATE: 2008

**A1** 

ALL DIMENSIONS ARE TO INSIDE OR OUTSIDE FACE OF STUDS, UNLESS OTHERWISE NOTED. CONTRACTOR SHALL VERIFY ALL DIMENSIONS ON SITE. ALL TYPES, SIZES, AND LOCATIONS OF DOORS AND WINDOWS TO BE VERIFIED BY OWNER. EXACT LOCATIONS OF INTERIOR PARTITIONS TO BE VERIFIED BY OWNER. ALL INTERIOR PARTITION WALLS ARE 2x4 STUDS @ 16" O.C. UNLESS OTHERWISE NOTED. THESE DRAWINGS SHOULD NOT BE SCALED.