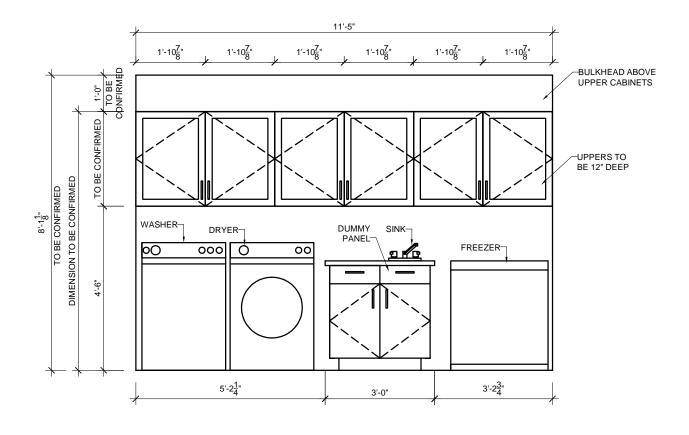

## Make It Home

Design / Build Renovation Company 71 Ferndale Avenue Winnipeg, Manitoba, R3H 1T7 Ph: (204) 290-8113 Basement Renovation Winnipeg, Manitoba

SCALE: 1/4"=1'-0" **A4**