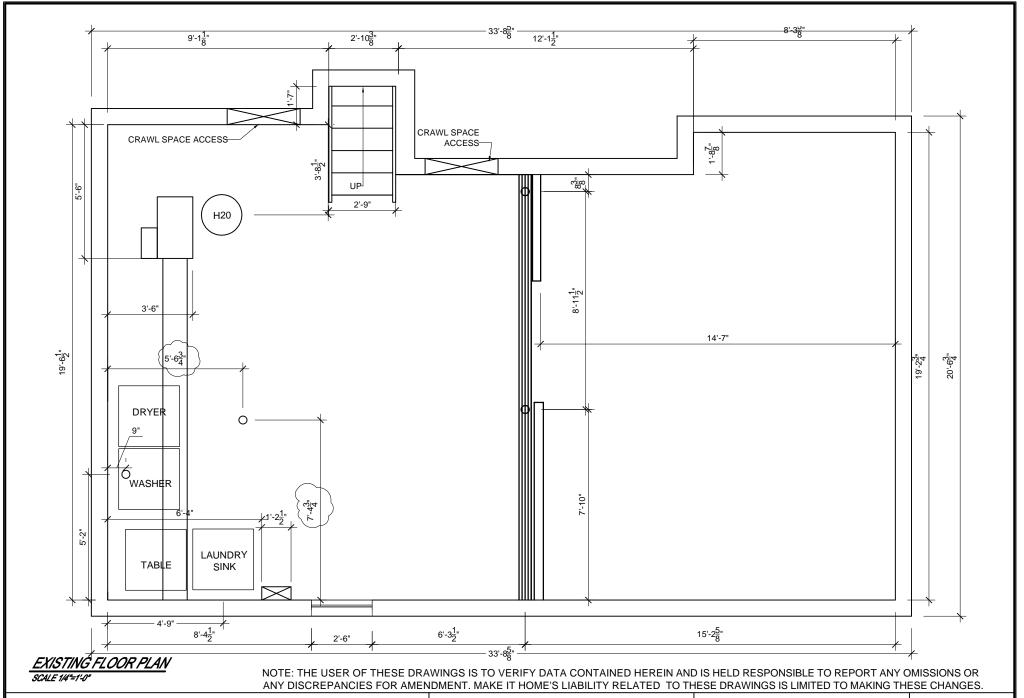

General Notes:

ALL DIMENSIONS ARE TO INSIDE OR OUTSIDE FACE OF STUDS, UNLESS OTHERWISE NOTED. CONTRACTOR SHALL VERIFY ALL DIMENSIONS ON SITE. ALL TYPES, SIZES, AND LOCATIONS OF DOORS AND WINDOWS TO BE VERIFIED BY OWNER. EXACT LOCATIONS OF INTERIOR PARTITIONS TO BE VERIFIED BY OWNER. ALL INTERIOR PARTITION WALLS ARE 2x4 STUDS @ 16° O.C. UNLESS OTHERWISE NOTED. THESE DRAWINGS SHOULD NOT BE SCALED.