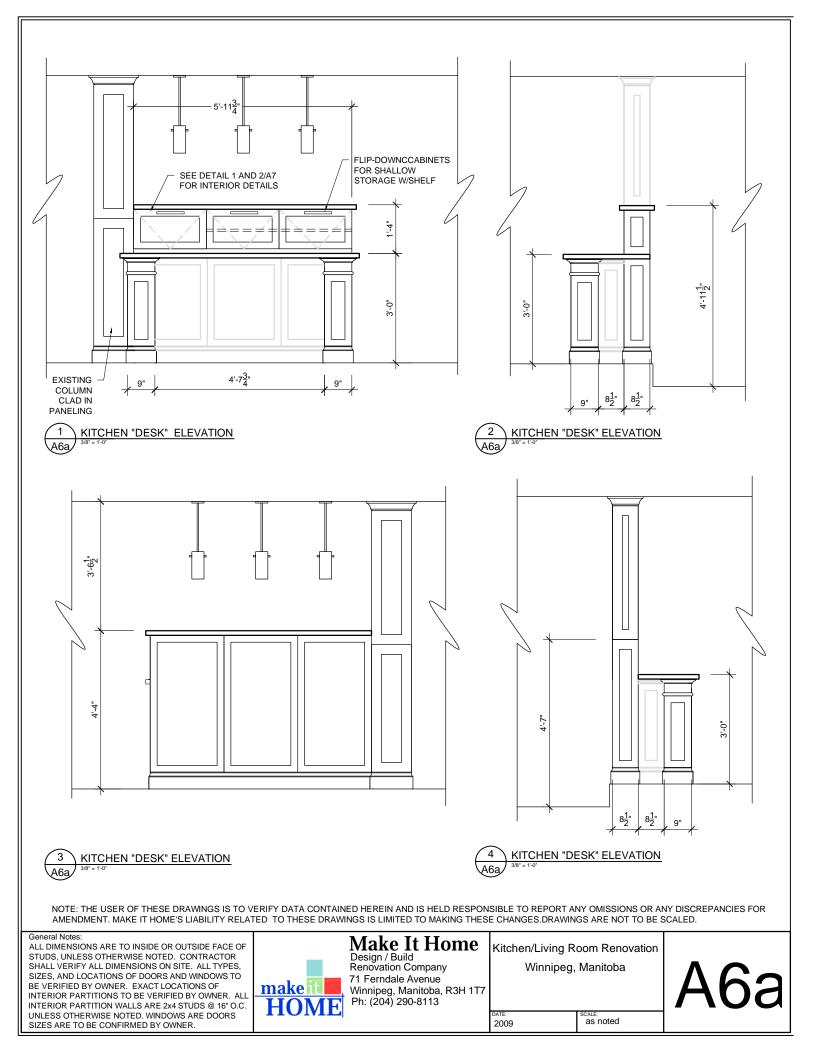

ALL DIMENSIONS ARE TO INSIDE OR OUTSIDE FACE OF STUDS, UNLESS OTHERWISE NOTED. CONTRACTOR SHALL VERIFY ALL DIMENSIONS ON SITE. ALL TYPES, SIZES, AND LOCATIONS OF DOORS AND WINDOWS TO BE VERIFIED BY OWNER. EXACT LOCATIONS OF INTERIOR PARTITIONS TO BE VERIFIED BY OWNER. ALL INTERIOR PARTITION WALLS ARE 2x4 STUDS @ 16" O.C. UNLESS OTHERWISE NOTED. WINDOWS ARE DOORS SIZES ARE TO BE CONFIRMED BY OWNER.

# Make It Home

Design / Build Renovation Company 71 Ferndale Avenue Winnipeg, Manitoba, R3H 1T7 Ph: (204) 290-8113 Kitchen/Living Room Renovation Winnipeg, Manitoba

2009

ALL DIMENSIONS ARE TO INSIDE OR OUTSIDE FACE OF STUDS, UNLESS OTHERWISE NOTED. CONTRACTOR SHALL VERIFY ALL DIMENSIONS ON SITE. ALL TYPES, SIZES, AND LOCATIONS OF DOORS AND WINDOWS TO BE VERIFIED BY OWNER. EXACT LOCATIONS OF INTERIOR PARTITIONS TO BE VERIFIED BY OWNER. ALL INTERIOR PARTITION WALLS ARE 2x4 STUDS @ 16" O.C. UNLESS OTHERWISE NOTED. WINDOWS ARE DOORS SIZES ARE TO BE CONFIRMED BY OWNER.

# Make It Home

Design / Build Renovation Company 71 Ferndale Avenue Winnipeg, Manitoba, R3H 1T7 Ph: (204) 290-8113 Kitchen/Living Room Renovation Winnipeg, Manitoba

General Notes: ALL DIMENSIONS ARE TO INSIDE OR OUTSIDE FACE OF STUDS, UNLESS OTHERWISE NOTED. CONTRACTOR SHALL VERIFY ALL DIMENSIONS ON SITE. ALL TYPES, SIZES, AND LOCATIONS OF DOORS AND WINDOWS TO BE VERIFIED BY OWNER. EXACT LOCATIONS OF INTERIOR PARTITIONS TO BE VERIFIED BY OWNER. ALL INTERIOR PARTITION WALLS ARE 2x4 STUDS @ 16" O.C. UNLESS OTHERWISE NOTED. WINDOWS ARE DOORS SIZES ARE TO BE CONFIRMED BY OWNER.