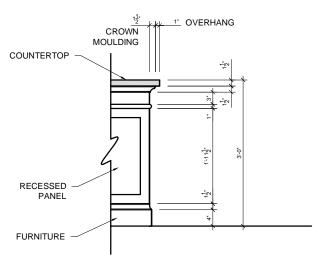

# 2 KITCHEN ISLAND ELEVATION A5a) 3/6" = 1'-0"

3 KITCHEN ISLAND ELEVATION
A5a) 3/6" = 1'-0"

5 KITCHEN ISLAND MILLWORK DETAIL
A5a) 1/2" = 1'-0"

NOTE: THE USER OF THESE DRAWINGS IS TO VERIFY DATA CONTAINED HEREIN AND IS HELD RESPONSIBLE TO REPORT ANY OMISSIONS OR ANY DISCREPANCIES FOR AMENDMENT. MAKE IT HOME'S LIABILITY RELATED TO THESE DRAWINGS IS LIMITED TO MAKING THESE CHANGES.DRAWINGS ARE NOT TO BE SCALED.