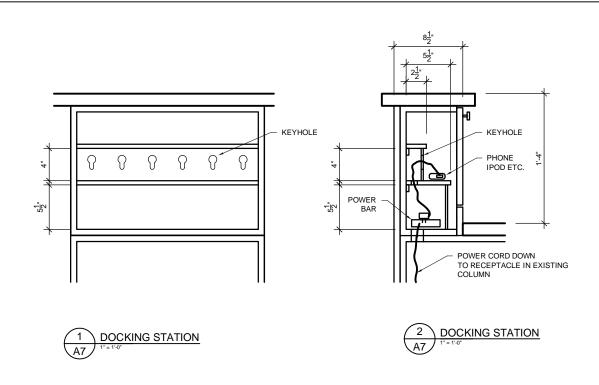

## General Notes:

ALL DIMENSIONS ARE TO INSIDE OR OUTSIDE FACE OF STUDS, UNLESS OTHERWISE NOTED. CONTRACTOR SHALL VERIFY ALL DIMENSIONS ON SITE. ALL TYPES, SIZES, AND LOCATIONS OF DOORS AND WINDOWS TO BE VERIFIED BY OWNER. EXACT LOCATIONS OF INTERIOR PARTITIONS TO BE VERIFIED BY OWNER. ALL INTERIOR PARTITION WALLS ARE 24 STUDS @ 16" O.C. UNLESS OTHERWISE NOTED. WINDOWS ARE DOORS SIZES ARE TO BE CONFIRMED BY OWNER.