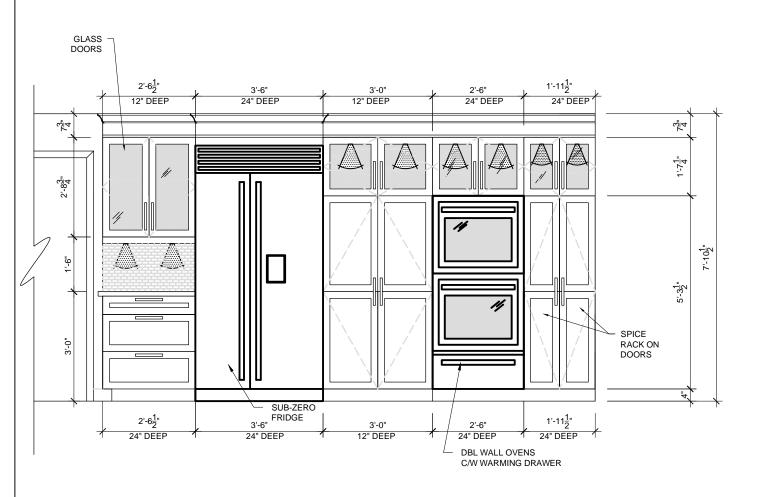

# Make It Home Design / Build Renovation Company

71 Ferndale Avenue Winnipeg, Manitoba, R3H 1T7 Ph: (204) 290-8113

Kitchen/Living Room Renovation Winnipeg, Manitoba

KITCHEN ELEVATION: FRIDGE WALL

NOTE: THE USER OF THESE DRAWINGS IS TO VERIFY DATA CONTAINED HEREIN AND IS HELD RESPONSIBLE TO REPORT ANY OMISSIONS OR ANY DISCREPANCIES FOR AMENDMENT. MAKE IT HOME'S LIABILITY RELATED TO THESE DRAWINGS IS LIMITED TO MAKING THESE CHANGES.DRAWINGS ARE NOT TO BE SCALED.