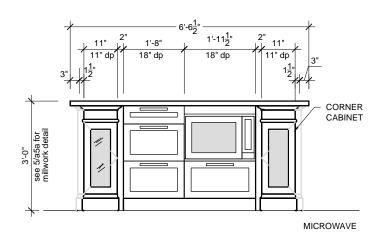

# 2 KITCHEN ISLAND ELEVATION A5a) 3/6" = 1'-0"

3 KITCHEN ISLAND ELEVATION
A5a) 3/6" = 1'-0"

5 KITCHEN ISLAND MILLWORK DETAIL
A5a) 1/2" = 1'-0"

NOTE: THE USER OF THESE DRAWINGS IS TO VERIFY DATA CONTAINED HEREIN AND IS HELD RESPONSIBLE TO REPORT ANY OMISSIONS OR ANY DISCREPANCIES FOR AMENDMENT. MAKE IT HOME'S LIABILITY RELATED TO THESE DRAWINGS IS LIMITED TO MAKING THESE CHANGES.DRAWINGS ARE NOT TO BE SCALED.