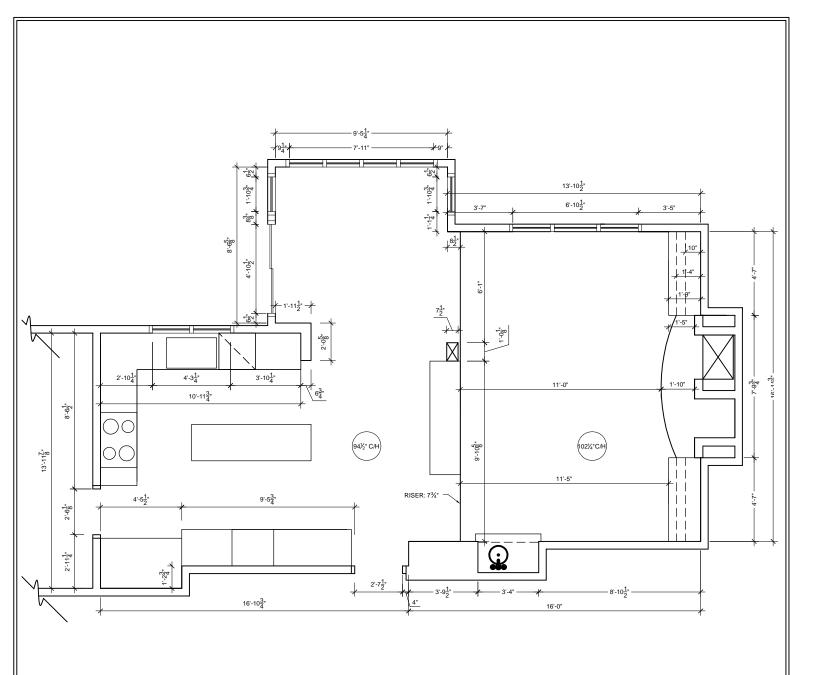

ALL DIMENSIONS ARE TO INSIDE OR OUTSIDE FACE OF STUDS, UNLESS OTHERWISE NOTED. CONTRACTOR SHALL VERIFY ALL DIMENSIONS ON SITE. ALL TYPES, SIZES, AND LOCATIONS OF DOORS AND WINDOWS TO BE VERIFIED BY OWNER. EXACT LOCATIONS OF INTERIOR PARTITIONS TO BE VERIFIED BY OWNER. ALL INTERIOR PARTITION WALLS ARE 2x4 STUDS @ 16" O.C. UNLESS OTHERWISE NOTED. WINDOWS ARE DOORS SIZES ARE TO BE CONFIRMED BY OWNER.

# Make It Home

Design / Build Renovation Company 71 Ferndale Avenue Winnipeg, Manitoba, R3H 1T7 Ph: (204) 290-8113 Kitchen/Living Room Renovation Winnipeg, Manitoba

2009

ALL DIMENSIONS ARE TO INSIDE OR OUTSIDE FACE OF STUDS, UNLESS OTHERWISE NOTED. CONTRACTOR SHALL VERIFY ALL DIMENSIONS ON SITE. ALL TYPES, SIZES, AND LOCATIONS OF DOORS AND WINDOWS TO BE VERIFIED BY OWNER. EXACT LOCATIONS OF INTERIOR PARTITIONS TO BE VERIFIED BY OWNER. ALL INTERIOR PARTITION WALLS ARE 2x4 STUDS @ 16" O.C. UNLESS OTHERWISE NOTED. WINDOWS ARE DOORS SIZES ARE TO BE CONFIRMED BY OWNER.

# Make It Home

Design / Build Renovation Company 71 Ferndale Avenue Winnipeg, Manitoba, R3H 1T7 Ph: (204) 290-8113 Kitchen/Living Room Renovation Winnipeg, Manitoba

General Notes: ALL DIMENSIONS ARE TO INSIDE OR OUTSIDE FACE OF STUDS, UNLESS OTHERWISE NOTED. CONTRACTOR SHALL VERIFY ALL DIMENSIONS ON SITE. ALL TYPES, SIZES, AND LOCATIONS OF DOORS AND WINDOWS TO BE VERIFIED BY OWNER. EXACT LOCATIONS OF INTERIOR PARTITIONS TO BE VERIFIED BY OWNER. ALL INTERIOR PARTITION WALLS ARE 2x4 STUDS @ 16" O.C. UNLESS OTHERWISE NOTED. WINDOWS ARE DOORS SIZES ARE TO BE CONFIRMED BY OWNER.

## Make It Home

Design / Build Renovation Company 71 Ferndale Avenue Winnipeg, Manitoba, R3H 1T7 Ph: (204) 290-8113 Kitchen/Living Room Renovation Winnipeg, Manitoba

2009

STUDS, UNLESS OTHERWISE NOTED. CONTRACTOR SHALL VERIFY ALL DIMENSIONS ON SITE. ALL TYPES, SIZES, AND LOCATIONS OF DOORS AND WINDOWS TO BE VERIFIED BY OWNER. EXACT LOCATIONS OF INTERIOR PARTITIONS TO BE VERIFIED BY OWNER. ALL

INTERIOR PARTITION WALLS ARE 2x4 STUDS @ 16" O.C. UNLESS OTHERWISE NOTED. WINDOWS ARE DOORS SIZES ARE TO BE CONFIRMED BY OWNER.