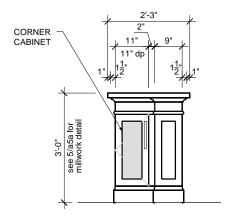

# 2 KITCHEN ISLAND ELEVATION A5a) 3/6" = 1'-0"

3 KITCHEN ISLAND ELEVATION
A5a) 3/6" = 1'-0"

5 KITCHEN ISLAND MILLWORK DETAIL
A5a) 1/2" = 1'-0"

NOTE: THE USER OF THESE DRAWINGS IS TO VERIFY DATA CONTAINED HEREIN AND IS HELD RESPONSIBLE TO REPORT ANY OMISSIONS OR ANY DISCREPANCIES FOR AMENDMENT. MAKE IT HOME'S LIABILITY RELATED TO THESE DRAWINGS IS LIMITED TO MAKING THESE CHANGES.DRAWINGS ARE NOT TO BE SCALED.