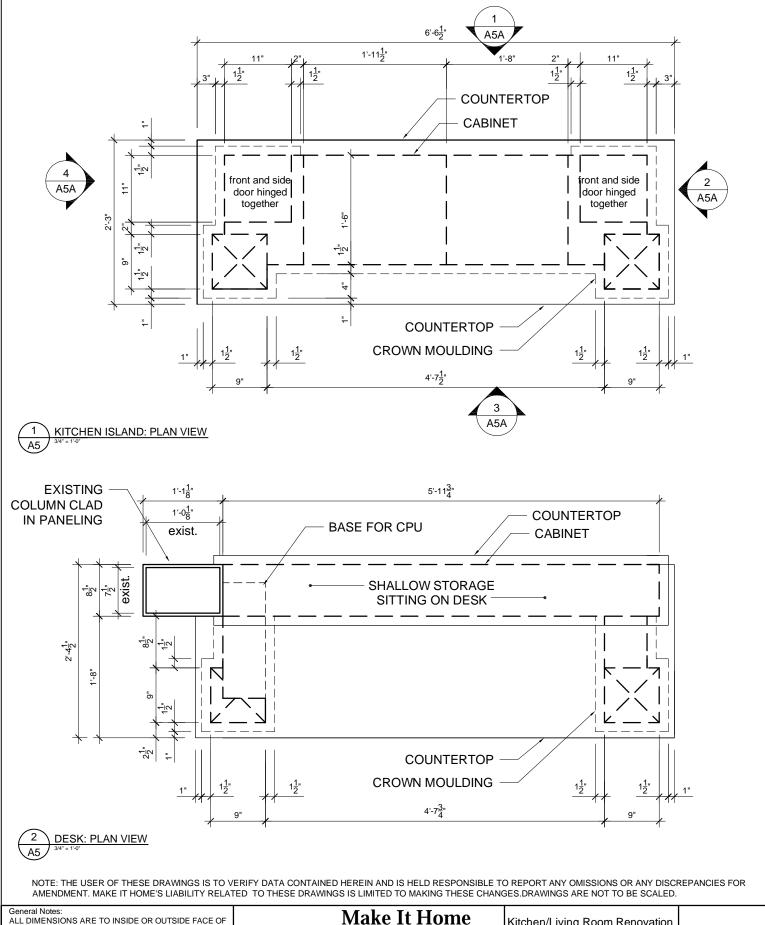

# 2 KITCHEN ISLAND ELEVATION A5a) 3/6" = 1'-0"

3 KITCHEN ISLAND ELEVATION
A5a) 3/6" = 1'-0"

5 KITCHEN ISLAND MILLWORK DETAIL
A5a) 1/2" = 1'-0"

NOTE: THE USER OF THESE DRAWINGS IS TO VERIFY DATA CONTAINED HEREIN AND IS HELD RESPONSIBLE TO REPORT ANY OMISSIONS OR ANY DISCREPANCIES FOR AMENDMENT. MAKE IT HOME'S LIABILITY RELATED TO THESE DRAWINGS IS LIMITED TO MAKING THESE CHANGES.DRAWINGS ARE NOT TO BE SCALED.