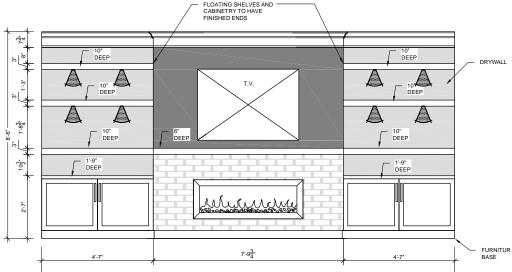

Kitchen/Living Room Renovation
Winnipeg, Manitoba

2009

A8

NEW FLOORING REQUIRED

2 FIREPLACE WALL:FLOORING THAT WILL BE REQUIRED TO BE ADDED: OPTION 2

3 FIREPLACE WALL: ELEVATION: OPTION 2

NOTE: THE USER OF THESE DRAWINGS IS TO VERIFY DATA CONTAINED HEREIN AND IS HELD RESPONSIBLE TO REPORT ANY OMISSIONS OR ANY DISCREPANCIES FOR AMENDMENT. MAKE IT HOME'S LIABILITY RELATED TO THESE DRAWINGS IS LIMITED TO MAKING THESE CHANGES.DRAWINGS ARE NOT TO BE SCALED.