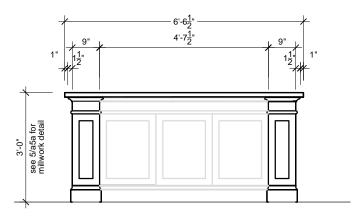

# 2 KITCHEN ISLAND ELEVATION A5a) 3/6" = 1'-0"

3 KITCHEN ISLAND ELEVATION
A5a) 3/6" = 1'-0"

5 KITCHEN ISLAND MILLWORK DETAIL
A5a) 1/2" = 1'-0"

NOTE: THE USER OF THESE DRAWINGS IS TO VERIFY DATA CONTAINED HEREIN AND IS HELD RESPONSIBLE TO REPORT ANY OMISSIONS OR ANY DISCREPANCIES FOR AMENDMENT. MAKE IT HOME'S LIABILITY RELATED TO THESE DRAWINGS IS LIMITED TO MAKING THESE CHANGES.DRAWINGS ARE NOT TO BE SCALED.