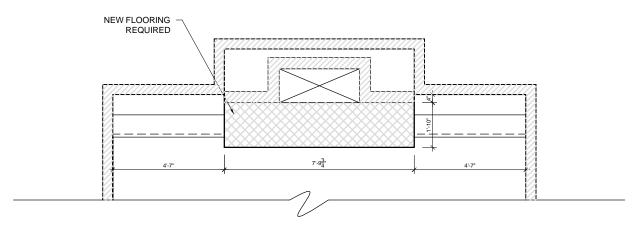

Kitchen/Living Room Renovation
Winnipeg, Manitoba

2009

A8

NEW FLOORING REQUIRED

2 FIREPLACE WALL:FLOORING THAT WILL BE REQUIRED TO BE ADDED: OPTION 2

3 FIREPLACE WALL: ELEVATION: OPTION 2

NOTE: THE USER OF THESE DRAWINGS IS TO VERIFY DATA CONTAINED HEREIN AND IS HELD RESPONSIBLE TO REPORT ANY OMISSIONS OR ANY DISCREPANCIES FOR AMENDMENT. MAKE IT HOME'S LIABILITY RELATED TO THESE DRAWINGS IS LIMITED TO MAKING THESE CHANGES.DRAWINGS ARE NOT TO BE SCALED.