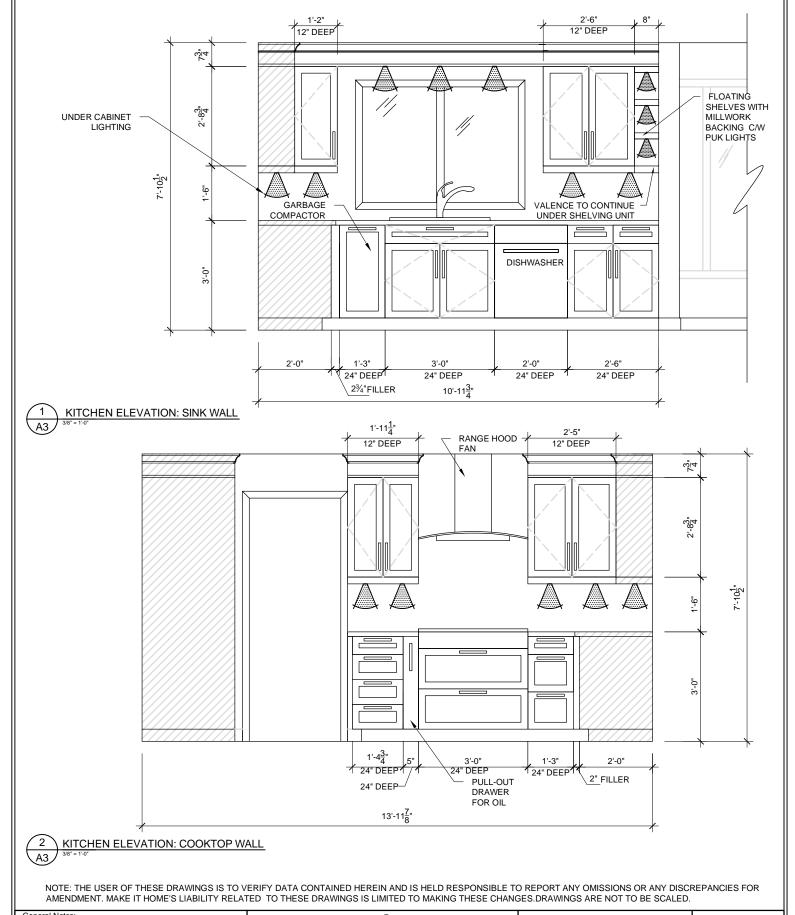

# Make It Home Design / Build Renovation Company

71 Ferndale Avenue Winnipeg, Manitoba, R3H 1T7 Ph: (204) 290-8113

Kitchen/Living Room Renovation Winnipeg, Manitoba

KITCHEN ELEVATION: FRIDGE WALL

NOTE: THE USER OF THESE DRAWINGS IS TO VERIFY DATA CONTAINED HEREIN AND IS HELD RESPONSIBLE TO REPORT ANY OMISSIONS OR ANY DISCREPANCIES FOR AMENDMENT. MAKE IT HOME'S LIABILITY RELATED TO THESE DRAWINGS IS LIMITED TO MAKING THESE CHANGES.DRAWINGS ARE NOT TO BE SCALED.