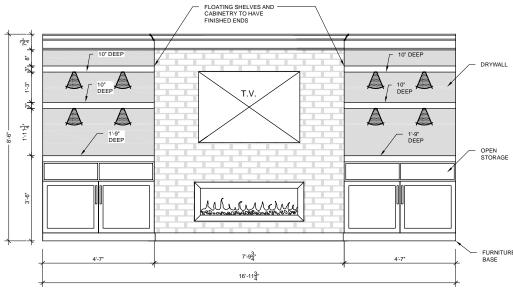

2 FIREPLACE WALL:FLOORING THAT WILL BE REQUIRED TO BE ADDED: OPTION 1

3 FIREPLACE WALL: ELEVATION: OPTION 1

NOTE: THE USER OF THESE DRAWINGS IS TO VERIFY DATA CONTAINED HEREIN AND IS HELD RESPONSIBLE TO REPORT ANY OMISSIONS OR ANY DISCREPANCIES FOR AMENDMENT. MAKE IT HOME'S LIABILITY RELATED TO THESE DRAWINGS IS LIMITED TO MAKING THESE CHANGES.DRAWINGS ARE NOT TO BE SCALED.