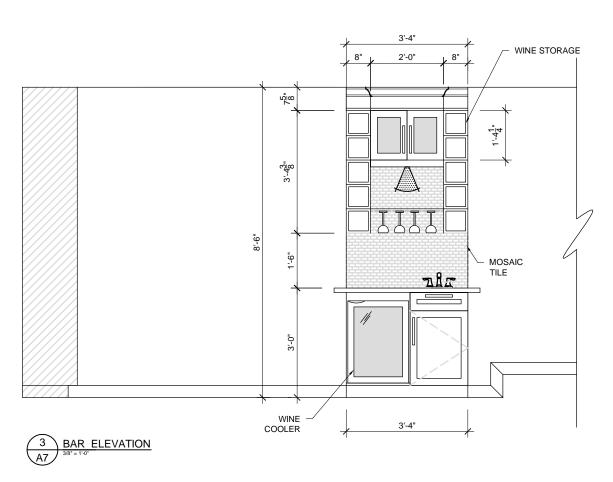

## General Notes:

ALL DIMENSIONS ARE TO INSIDE OR OUTSIDE FACE OF STUDS, UNLESS OTHERWISE NOTED. CONTRACTOR SHALL VERIFY ALL DIMENSIONS ON SITE. ALL TYPES, SIZES, AND LOCATIONS OF DOORS AND WINDOWS TO BE VERIFIED BY OWNER. EXACT LOCATIONS OF INTERIOR PARTITIONS TO BE VERIFIED BY OWNER. ALL INTERIOR PARTITION WALLS ARE 24 STUDS @ 16" O.C. UNLESS OTHERWISE NOTED. WINDOWS ARE DOORS SIZES ARE TO BE CONFIRMED BY OWNER.