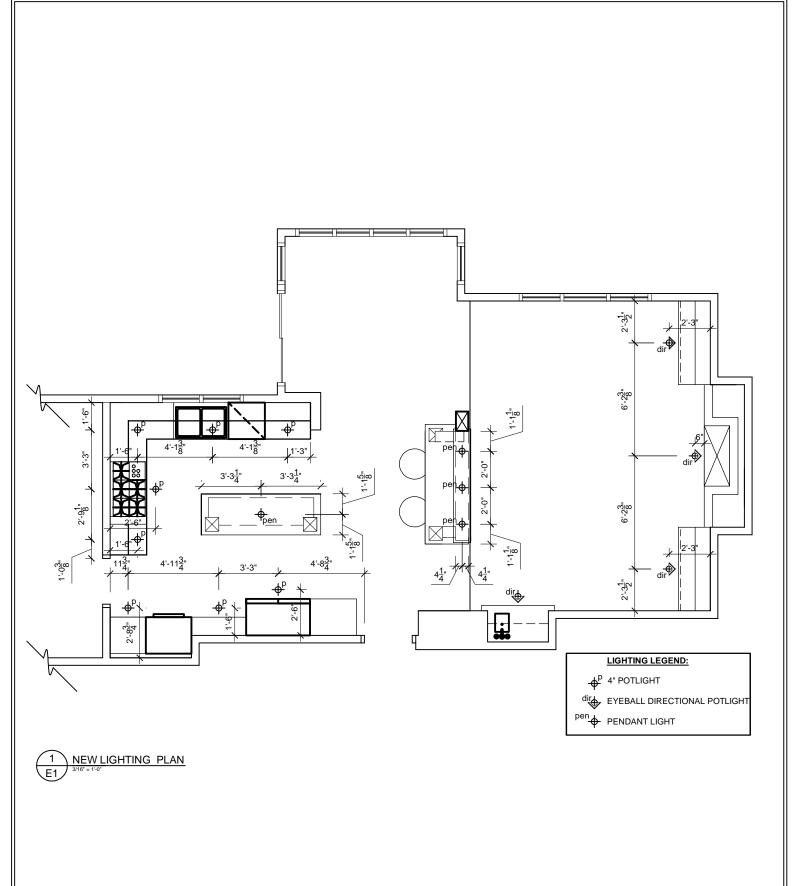

## Make It Home

Design / Build Renovation Company 71 Ferndale Avenue Winnipeg, Manitoba, R3H 1T7 Ph: (204) 290-8113 Kitchen/Living Room Renovation Winnipeg, Manitoba

2009

STUDS, UNLESS OTHERWISE NOTED. CONTRACTOR SHALL VERIFY ALL DIMENSIONS ON SITE. ALL TYPES, SIZES, AND LOCATIONS OF DOORS AND WINDOWS TO BE VERIFIED BY OWNER. EXACT LOCATIONS OF INTERIOR PARTITIONS TO BE VERIFIED BY OWNER. ALL

INTERIOR PARTITION WALLS ARE 2x4 STUDS @ 16" O.C. UNLESS OTHERWISE NOTED. WINDOWS ARE DOORS SIZES ARE TO BE CONFIRMED BY OWNER.