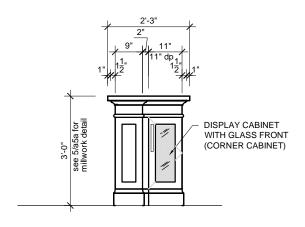

# 2 KITCHEN ISLAND ELEVATION A5a) 3/6" = 1'-0"

3 KITCHEN ISLAND ELEVATION
A5a) 3/6" = 1'-0"

5 KITCHEN ISLAND MILLWORK DETAIL
A5a) 1/2" = 1'-0"

NOTE: THE USER OF THESE DRAWINGS IS TO VERIFY DATA CONTAINED HEREIN AND IS HELD RESPONSIBLE TO REPORT ANY OMISSIONS OR ANY DISCREPANCIES FOR AMENDMENT. MAKE IT HOME'S LIABILITY RELATED TO THESE DRAWINGS IS LIMITED TO MAKING THESE CHANGES.DRAWINGS ARE NOT TO BE SCALED.