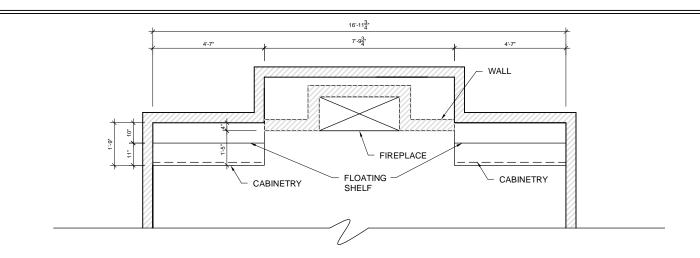

## Make It Home Design / Build

Renovation Company 71 Ferndale Avenue Winnipeg, Manitoba, R3H 1T7 Ph: (204) 290-8113

Kitchen/Living Room Renovation Winnipeg, Manitoba

1 FIREPLACE WALL: FLOOR PLAN: OPTION 1

2 FIREPLACE WALL:FLOORING THAT WILL BE REQUIRED TO BE ADDED: OPTION 1

3 FIREPLACE WALL: ELEVATION: OPTION 1

NOTE: THE USER OF THESE DRAWINGS IS TO VERIFY DATA CONTAINED HEREIN AND IS HELD RESPONSIBLE TO REPORT ANY OMISSIONS OR ANY DISCREPANCIES FOR AMENDMENT. MAKE IT HOME'S LIABILITY RELATED TO THESE DRAWINGS IS LIMITED TO MAKING THESE CHANGES.DRAWINGS ARE NOT TO BE SCALED.